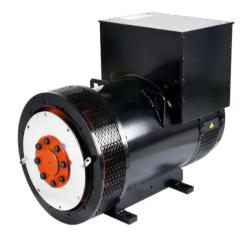

## VG-454C

## **Alternator**

### **Performance Data**

| Brand                              | EMEAN           |
|------------------------------------|-----------------|
| Technology Genuine                 | Stamford copy   |
| Model                              | VG-454C         |
| Standby power                      | 1705KVA         |
| Rated power                        | 1240KW          |
| Frequency                          | 50HZ            |
| RPM                                | 1500            |
| Power factor(cosΦ )                | 0.8             |
| Efficiency                         | 93.70%          |
| Insulation system                  | Class H         |
| Protection                         | IP23            |
| Rotor                              | Single bearing  |
| Winding Connections                | Star/Y, 4 wires |
| Excitation system                  | Self-excited    |
| Voltage regulator                  | A.V.R SX440     |
| Altitude                           | ≤1000m          |
| Voltage Stabilized regulation      | ≤±1.5%          |
| Voltage Instantaneous regulation   | ≤±20%           |
| Voltage Recovery time (s)          | ≤1              |
| Voltage Fluctuation ratio          | ≤1%             |
| Voltage Wave aberration ratio      | ≤5%             |
| Frequency Stabilized regulation    | ≤1%(adjustable) |
| Frequency Instantaneous regulation | -10%~12%        |
| Frequency Fluctuation ratio        | ≤1%             |
|                                    |                 |

**Brushless Alternator** 

**Cold-rolled Sheet** 

**Big Shaft & Copper Wire** 

www.emeanpower.com

Email: sale5@fjepos.com Phone: +86 19890349907 **WHATSAPP** 

WECHAT