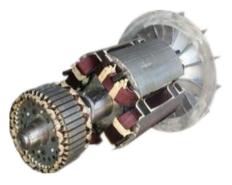

| Star/Y, 4 wires |
| Excitation system                  | Self-excited    |
| Voltage regulator                  | A.V.R SX440     |
| Altitude                           | ≤1000m          |
| Voltage Stabilized regulation      | ≤±1.5%          |
| Voltage Instantaneous regulation   | ≤±20%           |
| Voltage Recovery time (s)          | ≤1              |
| Voltage Fluctuation ratio          | ≤1%             |
| Voltage Wave aberration ratio      | ≤5%             |
| Frequency Stabilized regulation    | ≤1%(adjustable) |
| Frequency Instantaneous regulation | -10%~12%        |
| Frequency Fluctuation ratio        | ≤1%             |
|                                    |                 |



MANDONE &

POWER

#### **Brushless Alternator**



#### **Cold-rolled Sheet**



**Big Shaft & Copper Wire** 

www.emeanpower.com Email: sale5@fjepos.com Phone: +86 19890349907

### WHATSAPP



WECHAT



Copy Right 2024 @ EMEAN POWER





www.emeanpower.com Email: sale5@fjepos.com Phone: +86 19890349907

#### **WHATSAPP**



#### WECHAT

200.000

OWER