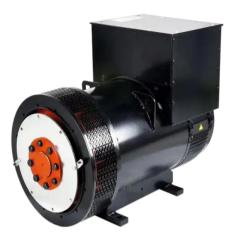

# VG-354FM

# Alternator

## Performance Data

| Brand                              | EMEAN           |
|------------------------------------|-----------------|
| Technology Genuine                 | Stamford copy   |
| Model                              | VG-354FM        |
| Standby power                      | 880KVA          |
| Rated power                        | 640KW           |
| Frequency                          | 60HZ            |
| RPM                                | 1800            |
| Power factor(cosΦ )                | 0.8             |
| Efficiency                         | 93.70%          |
| Insulation system                  | Class H         |
| Protection                         | IP23            |
| Rotor                              | Single bearing  |
| Winding Connections                | Star/Y, 4 wires |
| Excitation system                  | Self-excited    |
| Voltage regulator                  | A.V.R SX440     |
| Altitude                           | ≤1000m          |
| Voltage Stabilized regulation      | ≤±1.5%          |
| Voltage Instantaneous regulation   | ≤±20%           |
| Voltage Recovery time (s)          | ≤1              |
| Voltage Fluctuation ratio          | ≤1%             |
| Voltage Wave aberration ratio      | ≤5%             |
| Frequency Stabilized regulation    | ≤1%(adjustable) |
| Frequency Instantaneous regulation | -10%~12%        |
| Frequency Fluctuation ratio        | ≤1%             |
|                                    |                 |