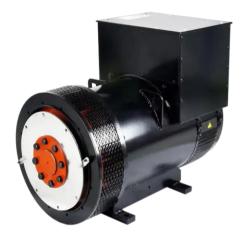

## VG-404F

## **Alternator**

### **Performance Data**

| Brand                              | EMEAN           |
|------------------------------------|-----------------|
| Technology Genuine                 | Stamford copy   |
| Model                              | VG-404F         |
| Standby power                      | 1243KVA         |
| Rated power                        | 904KW           |
| Frequency                          | 50HZ            |
| RPM                                | 1500            |
| Power factor(cosΦ)                 | 0.8             |
| Efficiency                         | 93.70%          |
| Insulation system                  | Class H         |
| Protection                         | IP23            |
| Rotor                              | Single bearing  |
| Winding Connections                | Star/Y, 4 wires |
| Excitation system                  | Self-excited    |
| Voltage regulator                  | A.V.R SX440     |
| Altitude                           | ≤1000m          |
| Voltage Stabilized regulation      | ≤±1.5%          |
| Voltage Instantaneous regulation   | ≤±20%           |
| Voltage Recovery time (s)          | ≤1              |
| Voltage Fluctuation ratio          | ≤1%             |
| Voltage Wave aberration ratio      | ≤5%             |
| Frequency Stabilized regulation    | ≤1%(adjustable) |
| Frequency Instantaneous regulation | -10%~12%        |
| Frequency Fluctuation ratio        | ≤1%             |
|                                    |                 |

**Brushless Alternator** 

**Cold-rolled Sheet** 

**Big Shaft & Copper Wire** 

www.emeanpower.com

Email: sale5@fjepos.com Phone: +86 19890349907 **WHATSAPP** 

**WECHAT** 