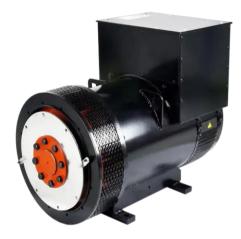

## VG-454E

### **Alternator**

### **Performance Data**

| Brand                              | EMEAN           |
|------------------------------------|-----------------|
| Technology Genuine                 | Stamford copy   |
| Model                              | VG-454E         |
| Standby power                      | 2090KVA         |
| Rated power                        | 1520KW          |
| Frequency                          | 50HZ            |
| RPM                                | 1500            |
| Power factor(cosΦ )                | 0.8             |
| Efficiency                         | 93.70%          |
| Insulation system                  | Class H         |
| Protection                         | IP23            |
| Rotor                              | Single bearing  |
| Winding Connections                | Star/Y, 4 wires |
| Excitation system                  | Self-excited    |
| Voltage regulator                  | A.V.R SX440     |
| Altitude                           | ≤1000m          |
| Voltage Stabilized regulation      | ≤±1.5%          |
| Voltage Instantaneous regulation   | ≤±20%           |
| Voltage Recovery time (s)          | ≤1              |
| Voltage Fluctuation ratio          | ≤1%             |
| Voltage Wave aberration ratio      | ≤5%             |
| Frequency Stabilized regulation    | ≤1%(adjustable) |
| Frequency Instantaneous regulation | -10%~12%        |
| Frequency Fluctuation ratio        | ≤1%             |
|                                    |                 |

**Brushless Alternator** 

**Cold-rolled Sheet** 

**Big Shaft & Copper Wire** 

www.emeanpower.com

Email: sale5@fjepos.com Phone: +86 19890349907 **WHATSAPP** 

WECHAT