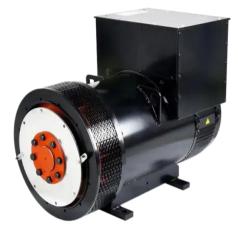

## **Alternator**

### Performance Data

| Brand                              | EMEAN           |
|------------------------------------|-----------------|
| Technology Genuine                 | Stamford copy   |
| Model                              | VG-454D         |
| Standby power                      | 2129KVA         |
| Rated power                        | 1548KW          |
| Frequency                          | 60HZ            |
| RPM                                | 1800            |
| Power factor(cosΦ)                 | 0.8             |
| Efficiency                         | 93.70%          |
| Insulation system                  | Class H         |
| Protection                         | IP23            |
| Rotor                              | Single bearing  |
| Winding Connections                | Star/Y, 4 wires |
| Excitation system                  | Self-excited    |
| Voltage regulator                  | A.V.R SX440     |
| Altitude                           | ≤1000m          |
| Voltage Stabilized regulation      | ≤±1.5%          |
| Voltage Instantaneous regulation   | ≤±20%           |
| Voltage Recovery time (s)          | ≤1              |
| Voltage Fluctuation ratio          | ≤1%             |
| Voltage Wave aberration ratio      | ≤5%             |
| Frequency Stabilized regulation    | ≤1%(adjustable) |
| Frequency Instantaneous regulation | -10%~12%        |
| Frequency Fluctuation ratio        | ≤1%             |
|                                    |                 |

**Brushless Alternator** 

**Cold-rolled Sheet** 

**Big Shaft & Copper Wire** 

www.emeanpower.com

Email: sale5@fjepos.com Phone: +86 19890349907 **WHATSAPP** 

**WECHAT** 