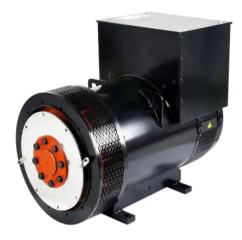

## VG-404GM Alternator

## **Performance Data**

| Brand                              | EMEAN           |
|------------------------------------|-----------------|
| Technology Genuine                 | Stamford copy   |
| Model                              | VG-404GM        |
| Standby power                      | 1540KVA         |
| Rated power                        | 1120KW          |
| Frequency                          | 50HZ            |
| RPM                                | 1500            |
| Power factor(cosΦ )                | 0.8             |
| Efficiency                         | 93.70%          |
| Insulation system                  | Class H         |
| Protection                         | IP23            |
| Rotor                              | Single bearing  |
| Winding Connections                | Star/Y, 4 wires |
| Excitation system                  | Self-excited    |
| Voltage regulator                  | A.V.R SX440     |
| Altitude                           | ≤1000m          |
| Voltage Stabilized regulation      | ≤±1.5%          |
| Voltage Instantaneous regulation   | ≤±20%           |
| Voltage Recovery time (s)          | ≤1              |
| Voltage Fluctuation ratio          | ≤1%             |
| Voltage Wave aberration ratio      | ≤5%             |
| Frequency Stabilized regulation    | ≤1%(adjustable) |
| Frequency Instantaneous regulation | -10%~12%        |
| Frequency Fluctuation ratio        | ≤1%             |
|                                    |                 |

**Brushless Alternator** 

**Cold-rolled Sheet** 

**Big Shaft & Copper Wire** 

www.emeanpower.com

Email: sale5@fjepos.com Phone: +86 19890349907 **WHATSAPP** 

WECHAT

Copy Right 2024 @ EMEAN POWER