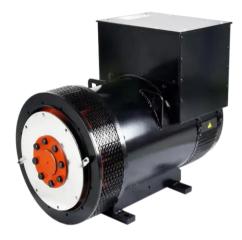

## VG-404G

## **Alternator**

### **Performance Data**

| Brand                              | EMEAN           |
|------------------------------------|-----------------|
| Technology Genuine                 | Stamford copy   |
| Model                              | VG-404G         |
| Standby power                      | 1525KVA         |
| Rated power                        | 1109KW          |
| Frequency                          | 60HZ            |
| RPM                                | 1800            |
| Power factor(cosΦ )                | 0.8             |
| Efficiency                         | 93.70%          |
| Insulation system                  | Class H         |
| Protection                         | IP23            |
| Rotor                              | Single bearing  |
| Winding Connections                | Star/Y, 4 wires |
| Excitation system                  | Self-excited    |
| Voltage regulator                  | A.V.R SX440     |
| Altitude                           | ≤1000m          |
| Voltage Stabilized regulation      | ≤±1.5%          |
| Voltage Instantaneous regulation   | ≤±20%           |
| Voltage Recovery time (s)          | ≤1              |
| Voltage Fluctuation ratio          | ≤1%             |
| Voltage Wave aberration ratio      | ≤5%             |
| Frequency Stabilized regulation    | ≤1%(adjustable) |
| Frequency Instantaneous regulation | -10%~12%        |
| Frequency Fluctuation ratio        | ≤1%             |
|                                    |                 |

**Brushless Alternator** 

**Cold-rolled Sheet** 

**Big Shaft & Copper Wire** 

www.emeanpower.com

Email: sale5@fjepos.com Phone: +86 19890349907 **WHATSAPP** 

WECHAT