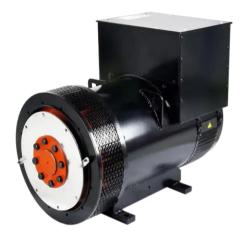

## **Alternator**

### Performance Data

| Brand                              | EMEAN           |
|------------------------------------|-----------------|
| Technology Genuine                 | Stamford copy   |
| Model                              | VG-454D         |
| Standby power                      | 1815KVA         |
| Rated power                        | 1320KW          |
| Frequency                          | 50HZ            |
| RPM                                | 1500            |
| Power factor(cosΦ )                | 0.8             |
| Efficiency                         | 93.70%          |
| Insulation system                  | Class H         |
| Protection                         | IP23            |
| Rotor                              | Single bearing  |
| Winding Connections                | Star/Y, 4 wires |
| Excitation system                  | Self-excited    |
| Voltage regulator                  | A.V.R SX440     |
| Altitude                           | ≤1000m          |
| Voltage Stabilized regulation      | ≤±1.5%          |
| Voltage Instantaneous regulation   | ≤±20%           |
| Voltage Recovery time (s)          | ≤1              |
| Voltage Fluctuation ratio          | ≤1%             |
| Voltage Wave aberration ratio      | ≤5%             |
| Frequency Stabilized regulation    | ≤1%(adjustable) |
| Frequency Instantaneous regulation | -10%~12%        |
| Frequency Fluctuation ratio        | ≤1%             |
|                                    |                 |

**Brushless Alternator** 

**Cold-rolled Sheet** 

**Big Shaft & Copper Wire** 

www.emeanpower.com

Email: sale5@fjepos.com Phone: +86 19890349907 **WHATSAPP** 

WECHAT