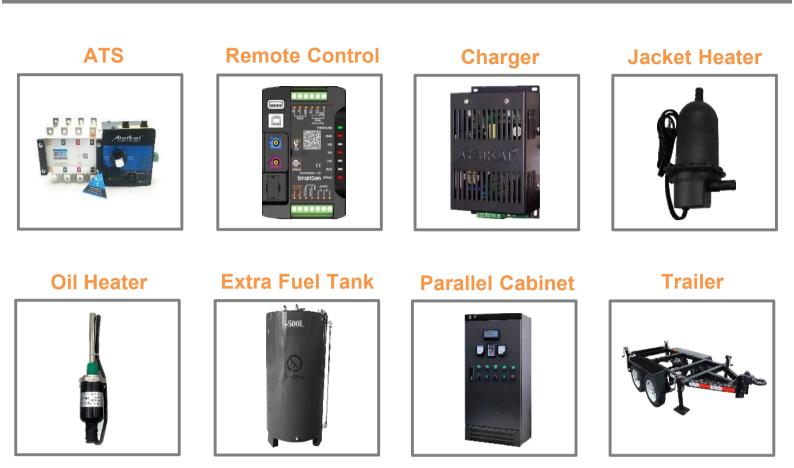

echnical and spare parts support with cost for maintenance.







#### **Equip With**

#### **CUMMINS 4B3.9-G12/33KW**

Please download the detailed engine data sheet

#### Alternator VG-184GS/28.8KW

Please download the detailed alternator data sheet





#### **Digital control panel (SMARTGEN brand HGM6120N)**

Please download the detailed controller manual



#### AUTOMATIC SHUTDOWN AND FAULT CONDITIONS

- •Under/over speed; fail to start
- •High engine temperature; fail to stop
- •Low oil pressure; charge fail
- •Under/over generator volts; over current
- •Under/over generator frequency; emergency stop
- •Under/over mains frequency
- •Under/over mains voltage
- Low/high battery volts

#### Sealed 12/24V Dry battery



#### **CHNIT MCCB breaker 3P**



www.emeanpower.com

#### Option



#### **Contact Information**

Email: sale5@fjepos.com

#### Phone: +86 19890349907

**WHATSAPP** 



#### **WECHAT**



#### VIBER