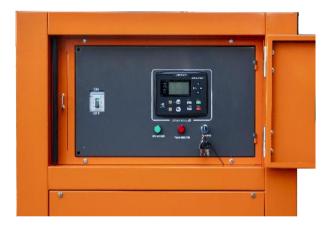

#### **Digital control panel (SMARTGEN brand HGM6120N)**

Please download the detailed controller manual

#### AUTOMATIC SHUTDOWN AND FAULT CONDITIONS

- •Under/over speed; fail to start
- •High engine temperature; fail to stop
- •Low oil pressure; charge fail
- •Under/over generator volts; over current
- •Under/over generator frequency; emergency stop
- •Under/over mains frequency
- •Under/over mains voltage
- Low/high battery volts