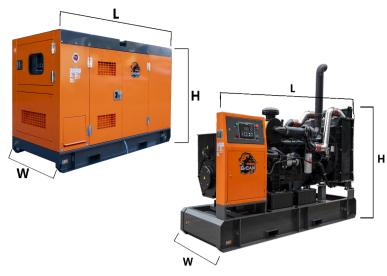

| Dimension  |        |        |
|------------|--------|--------|
| Туре       | Open   | Silent |
| Length (L) | 1800mm | 2050mm |
| Width (W)  | 800mm  | 1000mm |
| Height (H) | 1050mm | 1150mm |
| Net Weight | 750kg  | 1050kg |