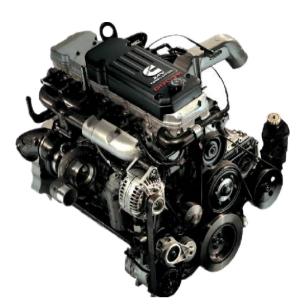

and moving, there is forklift hooks and crane holes on chassis

- 16.External emergency stop button
- 17.Steel chassis and anti-vibration pads
- 18.Includes diesel level sensor information to the

#### Warranty

We shall provide a warranty of 12 months or 1200 hours from B/L date (whichever comes first), covering all manufacturing defects. We replace damaged parts caused by manufacturing faults or defected parts/materials, but exclude the damageable parts due to customer's incorrect man-made operation. After expiration, we still provides technical and spare parts support with cost for maintenance.







#### **Equip With**

#### **CUMMINS 4B3.9-G12/33KW**

Please download the detailed engine data sheet

#### Alternator VG-184GS/28.8KW

Please download the detailed alternator data sheet





#### **Digital control panel (SMARTGEN brand HGM6120N)**

Please download the detailed controller manual



#### AUTOMATIC SHUTDOWN AND FAULT CONDITIONS

- •Under/over speed; fail to start
- •High engine temperature; fail to stop
- •Low oil pressure; charge fail
- •Under/over generator volts; over current
- •Under/over generator frequency; emergency stop
- •Under/over mains frequency
- •Under/over mains voltage
- Low/high battery volts

#### Sealed 12/24V Dry battery



#### **CHNIT MCCB breaker 3P**



www.emeanpower.com

#### Option



#### **Contact Information**

Email: sale5@fjepos.com

#### Phone: +86 19890349907

**WHATSAPP** 



#### **WECHAT**



#### VIBER