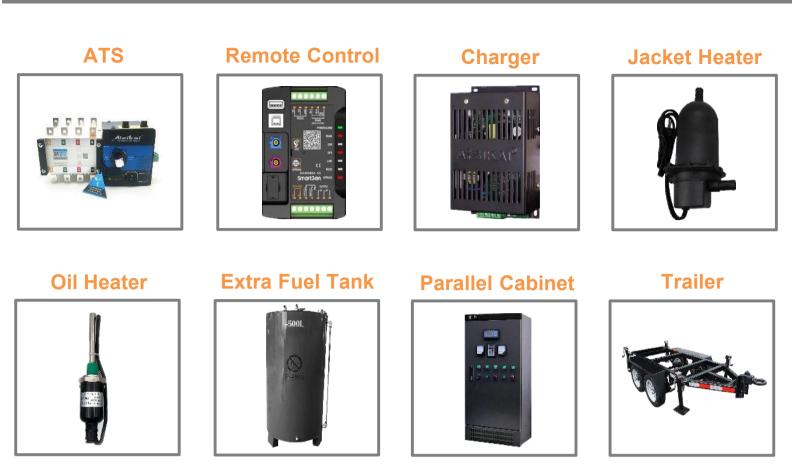

iration, we still provides technical and spare parts support with cost for maintenance.







#### **Equip With**

#### CUMMINS 4BTA3.9-G2/67KW

Please download the detailed engine data sheet

#### Alternator VG-224D/48KW

Please download the detailed alternator data sheet





#### **Digital control panel (SMARTGEN brand HGM6120N)**

Please download the detailed controller manual



#### AUTOMATIC SHUTDOWN AND FAULT CONDITIONS

- •Under/over speed; fail to start
- •High engine temperature; fail to stop
- •Low oil pressure; charge fail
- •Under/over generator volts; over current
- •Under/over generator frequency; emergency stop
- •Under/over mains frequency
- •Under/over mains voltage
- Low/high battery volts

#### Sealed 12/24V Dry battery



#### **CHNIT MCCB breaker 3P**



## Option



## **Contact Information**

Email: sale5@fjepos.com

#### Phone: +86 19890349907

**WHATSAPP** 



#### **WECHAT**



#### VIBER