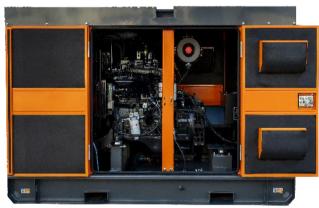

#### Standard Features:

- 1.power by Brand new water cooled diesel engine
- 2.Brushless alternators (Class H, with AVR)
- 3.Working condition:  $0\,{}^\circ\!{\rm C}\,{\sim}\,{+}40\,{}^\circ\!{\rm C}$  (Antifreeze system needed if below  $0\,{}^\circ\!{\rm C}\,{)}$
- 4.Base frame fuel tank for continue 8-10hrs running
- 5.Digital control panel with auto protection
- 6.MCCB air circuit breaker for over current shutdown
- 7.Industrial silencer for silent type generator sets 8.Humanized design, simple operation, easy maintenance
- 9.Ventilation parts are designed with modular principles
- 10.Soundproof canopy which lined with sound reducing foam
- 11.All metal canopy parts are painted by powder foam12.Glass Panel window
- 13.Lockable doors on front and back side for easy maintenance
- 14.Easy maintenance and operation
- 15.Easy lifting and moving, there is forklift hooks and crane holes on chassis
- 16.External emergency stop button
- 17.Steel chassis and anti-vibration pads
- 18.Includes diesel level sensor information to the