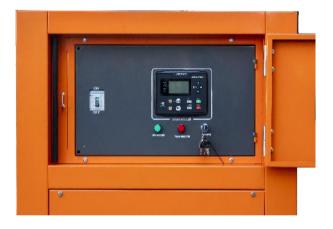

#### **Digital control panel (SMARTGEN brand HGM6120N)**

Please download the detailed controller manual

#### AUTOMATIC SHUTDOWN AND FAULT CONDITIONS

- •Under/over speed; fail to start
- •High engine temperature; fail to stop
- •Low oil pressure; charge fail
- •Under/over generator volts; over current
- •Under/over generator frequency; emergency stop
- •Under/over mains frequency
- •Under/over mains voltage
- Low/high battery volts