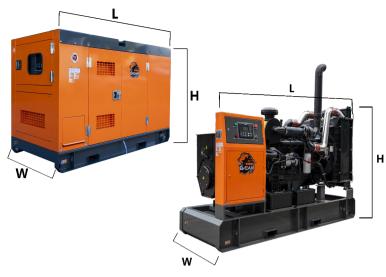

| Dimension  |        |        |
|------------|--------|--------|
| Туре       | Open   | Silent |
| Length (L) | 1950mm | 2300mm |
| Width (W)  | 900mm  | 1050mm |
| Height (H) | 1150mm | 1300mm |
| Net Weight | 960kg  | 1230kg |