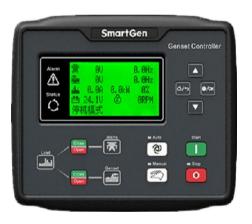

#### **Digital control panel (SMARTGEN brand HGM6120N)**

Please download the detailed controller manual

#### AUTOMATIC SHUTDOWN AND FAULT CONDITIONS

- •Under/over speed; fail to start
- •High engine temperature; fail to stop
- •Low oil pressure; charge fail
- •Under/over generator volts; over current
- •Under/over generator frequency; emergency stop
- •Under/over mains frequency
- •Under/over mains voltage
- Low/high battery volts