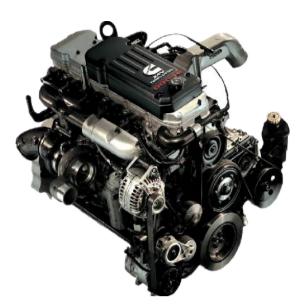

lifting and moving, there is forklift hooks and crane holes on chassis
- 16.External emergency stop button
- 17.Steel chassis and anti-vibration pads
- 18.Includes diesel level sensor information to the

#### Warranty

We shall provide a warranty of 12 months or 1200 hours from B/L date (whichever comes first), covering all manufacturing defects. We replace damaged parts caused by manufacturing faults or defected parts/materials, but exclude the damageable parts due to customer's incorrect man-made operation. After expiration, we still provides technical and spare parts support with cost for maintenance.







#### **Equip With**

#### CUMMINS 4BTA3.9-G2/67KW

Please download the detailed engine data sheet

#### Alternator VG-224D/48KW

Please download the detailed alternator data sheet





#### **Digital control panel (SMARTGEN brand HGM6120N)**

Please download the detailed controller manual



#### AUTOMATIC SHUTDOWN AND FAULT CONDITIONS

- •Under/over speed; fail to start
- •High engine temperature; fail to stop
- •Low oil pressure; charge fail
- •Under/over generator volts; over current
- •Under/over generator frequency; emergency stop
- •Under/over mains frequency
- •Under/over mains voltage
- Low/high battery volts

#### Sealed 12/24V Dry battery



#### **CHNIT MCCB breaker 3P**



## Option



## **Contact Information**

Email: sale5@fjepos.com

#### Phone: +86 19890349907

**WHATSAPP** 



#### **WECHAT**



#### VIBER