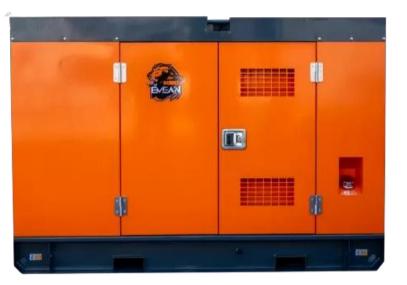

| Dimension  |        |        |
|------------|--------|--------|
| Туре       | Open   | Silent |
| Length (L) | 1950mm | 2300mm |
| Width (W)  | 900mm  | 1050mm |
| Height (H) | 1150mm | 1300mm |
| Net Weight | 960kg  | 1230kg |

#### Standard Features:

- 1.power by Brand new water cooled diesel engine
- 2.Brushless alternators (Class H, with AVR)
- 3.Working condition:  $0\,{}^\circ\!{\rm C}\,{\sim}\,{+}40\,{}^\circ\!{\rm C}$  (Antifreeze system needed if below  $0\,{}^\circ\!{\rm C}\,{)}$
- 4.Base frame fuel tank for continue 8-10hrs running
- 5.Digital control panel with auto protection
- 6.MCCB air circuit breaker for over current shutdown
- 7.Industrial silencer for silent type generator sets 8.Humanized design, simple operation, easy maintenance
- 9.Ventilation parts are designed with modular principles
- 10.Soundproof canopy which lined with sound reducing foam
- 11.All metal canopy parts are painted by powder foam12.Glass Panel window
- 13.Lockable doors on front and back side for easy maintenance
- 14.Easy maintenance and operation
- 15.Easy lifting and moving, there is forklift hooks and crane holes on chassis
- 16.External emergency stop button
- 17.Steel chassis and anti-vibration pads
- 18.Includes diesel level sensor information to the