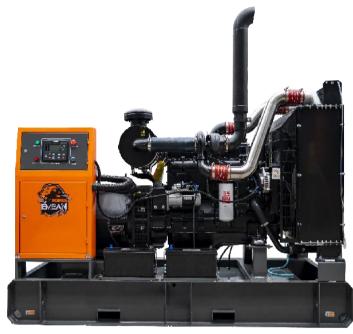

#### Alternator

| Engine Brand            | CUMMINS                |  |
|-------------------------|------------------------|--|
| Engine model            | 4BTA3.9-G2/67KW        |  |
| Alternator              | VG-224D/48KW           |  |
| Breaker                 | CHNIT MCCB 3P          |  |
| Control system          | AMF digital panel 6120 |  |
| Fuel consum. @100% load | 17 L/H                 |  |

#### CUMMINS 4BTA3.9-G2/67KW

Please download the detailed engine data sheet

#### Alternator VG-224D/48KW

Please download the detailed alternator data sheet