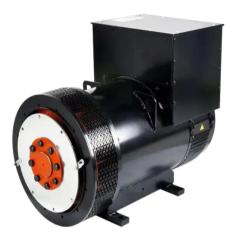

| Rotor                              | Single bearing  |
| Winding Connections                | Star/Y, 4 wires |
| Excitation system                  | Self-excited    |
| Voltage regulator                  | A.V.R SX440     |
| Altitude                           | ≤1000m          |
| Voltage Stabilized regulation      | ≤±1.5%          |
| Voltage Instantaneous regulation   | ≤±20%           |
| Voltage Recovery time (s)          | ≤1              |
| Voltage Fluctuation ratio          | ≤1%             |
| Voltage Wave aberration ratio      | ≤5%             |
| Frequency Stabilized regulation    | ≤1%(adjustable) |
| Frequency Instantaneous regulation | -10%~12%        |
| Frequency Fluctuation ratio        | ≤1%             |
| Frequency Fluctuation ratio        | ≥1 <i>%</i> 0   |



MANDONE &

POWER

#### **Brushless Alternator**



#### **Cold-rolled Sheet**



**Big Shaft & Copper Wire** 

www.emeanpower.com Email: sale5@fjepos.com Phone: +86 19890349907

#### WHATSAPP



WECHAT



Copy Right 2024 @ EMEAN POWER





www.emeanpower.com Email: sale5@fjepos.com Phone: +86 19890349907 **WHATSAPP** 



WECHAT

200.000

OWER



Copy Right 2024 @ EMEAN POWER