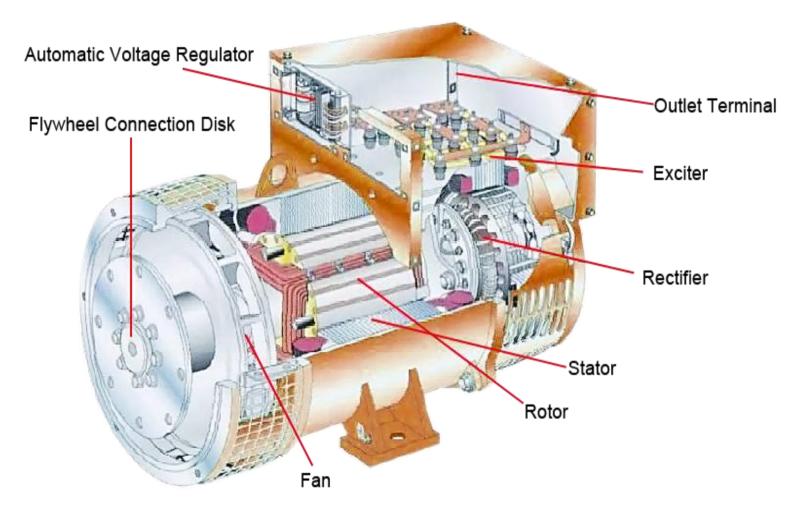

| ≤1000m          |
| Voltage Stabilized regulation      | ≤±1.5%          |
| Voltage Instantaneous regulation   | ≤±20%           |
| Voltage Recovery time (s)          | ≤1              |
| Voltage Fluctuation ratio          | ≤1%             |
| Voltage Wave aberration ratio      | ≤5%             |
| Frequency Stabilized regulation    | ≤1%(adjustable) |
| Frequency Instantaneous regulation | -10%~12%        |
| Frequency Fluctuation ratio        | ≤1%             |
| Frequency Fluctuation ratio        | ≥1 <i>%</i> 0   |



MANDONE &

POWER

#### **Brushless Alternator**



#### **Cold-rolled Sheet**



**Big Shaft & Copper Wire** 

www.emeanpower.com Email: sale5@fjepos.com Phone: +86 19890349907

#### WHATSAPP



WECHAT



Copy Right 2024 @ EMEAN POWER





www.emeanpower.com Email: sale5@fjepos.com Phone: +86 19890349907 **WHATSAPP** 



WECHAT

200.000

OWER



Copy Right 2024 @ EMEAN POWER