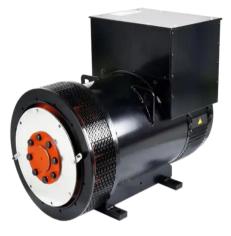

## **VG-314ES**

## **Alternator**

## **Performance Data**

| Brand                              | EMEAN           |
|------------------------------------|-----------------|
| Technology Genuine                 | Stamford copy   |
| Model                              | VG-314ES        |
| Standby power                      | 358KVA          |
| Rated power                        | 260KW           |
| Frequency                          | 50HZ            |
| RPM                                | 1500            |
| Power factor(cosΦ )                | 0.8             |
| Efficiency                         | 93.70%          |
| Insulation system                  | Class H         |
| Protection                         | IP23            |
| Rotor                              | Single bearing  |
| Winding Connections                | Star/Y, 4 wires |
| Excitation system                  | Self-excited    |
| Voltage regulator                  | A.V.R SX440     |
| Altitude                           | ≤1000m          |
| Voltage Stabilized regulation      | ≤±1.5%          |
| Voltage Instantaneous regulation   | ≤±20%           |
| Voltage Recovery time (s)          | ≤1              |
| Voltage Fluctuation ratio          | ≤1%             |
| Voltage Wave aberration ratio      | ≤5%             |
| Frequency Stabilized regulation    | ≤1%(adjustable) |
| Frequency Instantaneous regulation | -10%~12%        |
| Frequency Fluctuation ratio        | ≤1%             |
|                                    |                 |

**Brushless Alternator** 

**Cold-rolled Sheet** 

**Big Shaft & Copper Wire** 

www.emeanpower.com

Email: sale5@fjepos.com Phone: +86 19890349907 **WHATSAPP** 

**WECHAT** 