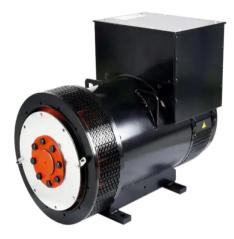

## VG-314C

## **Alternator**

## **Performance Data**

| Brand                              | EMEAN           |
|------------------------------------|-----------------|
| Technology Genuine                 | Stamford copy   |
| Model                              | VG-314C         |
| Standby power                      | 330KVA          |
| Rated power                        | 240KW           |
| Frequency                          | 60HZ            |
| RPM                                | 1800            |
| Power factor(cosΦ)                 | 0.8             |
| Efficiency                         | 93.70%          |
| Insulation system                  | Class H         |
| Protection                         | IP23            |
| Rotor                              | Single bearing  |
| Winding Connections                | Star/Y, 4 wires |
| Excitation system                  | Self-excited    |
| Voltage regulator                  | A.V.R SX440     |
| Altitude                           | ≤1000m          |
| Voltage Stabilized regulation      | ≤±1.5%          |
| Voltage Instantaneous regulation   | ≤±20%           |
| Voltage Recovery time (s)          | ≤1              |
| Voltage Fluctuation ratio          | ≤1%             |
| Voltage Wave aberration ratio      | ≤5%             |
| Frequency Stabilized regulation    | ≤1%(adjustable) |
| Frequency Instantaneous regulation | -10%~12%        |
| Frequency Fluctuation ratio        | ≤1%             |
|                                    |                 |

**Brushless Alternator** 

**Cold-rolled Sheet** 

**Big Shaft & Copper Wire** 

www.emeanpower.com

Email: sale5@fjepos.com Phone: +86 19890349907 **WHATSAPP** 

**WECHAT** 