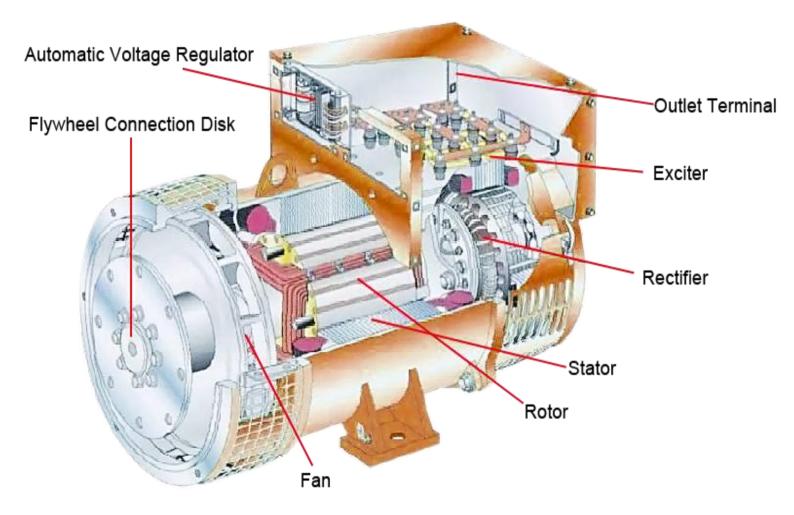

| A.V.R SX440     |
| Altitude <                           | 1000m           |
| Voltage Stabilized regulation        | £±1.5%          |
| Voltage Instantaneous regulation     | £±20%           |
| Voltage Recovery time (s) ≤          | :1              |
| Voltage Fluctuation ratio ≤          | :1%             |
| Voltage Wave aberration ratio <5     | :5%             |
| Frequency Stabilized regulation ≤    | 1%(adjustable)  |
| Frequency Instantaneous regulation - | -10%~12%        |
| Frequency Fluctuation ratio          | :1%             |



MANDONE &

POWER

#### **Brushless Alternator**



#### **Cold-rolled Sheet**



**Big Shaft & Copper Wire** 

www.emeanpower.com Email: sale5@fjepos.com Phone: +86 19890349907

#### WHATSAPP



WECHAT



Copy Right 2024 @ EMEAN POWER





www.emeanpower.com Email: sale5@fjepos.com Phone: +86 19890349907 **WHATSAPP** 



WECHAT

200.000

OWER



Copy Right 2024 @ EMEAN POWER