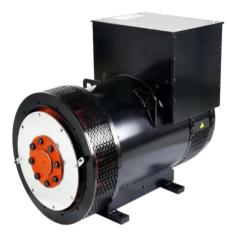

| P23             |
| Rotor Si                             | Single bearing  |
| Winding Connections St               | Star/Y, 4 wires |
| Excitation system Se                 | Self-excited    |
| Voltage regulator A                  | A.V.R SX440     |
| Altitude <                           | 1000m           |
| Voltage Stabilized regulation        | £±1.5%          |
| Voltage Instantaneous regulation     | £±20%           |
| Voltage Recovery time (s) ≤          | :1              |
| Voltage Fluctuation ratio ≤          | :1%             |
| Voltage Wave aberration ratio <5     | :5%             |
| Frequency Stabilized regulation ≤    | 1%(adjustable)  |
| Frequency Instantaneous regulation - | -10%~12%        |
| Frequency Fluctuation ratio          | :1%             |



MANDONE &

POWER

#### **Brushless Alternator**



#### **Cold-rolled Sheet**



**Big Shaft & Copper Wire** 

www.emeanpower.com Email: sale5@fjepos.com Phone: +86 19890349907

#### WHATSAPP



WECHAT



Copy Right 2024 @ EMEAN POWER





www.emeanpower.com Email: sale5@fjepos.com Phone: +86 19890349907 **WHATSAPP** 



WECHAT

200.000

OWER



Copy Right 2024 @ EMEAN POWER