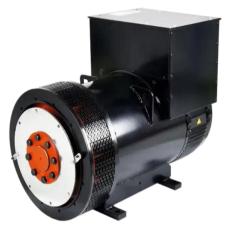

## **VG-314FS**

## **Alternator**

## Performance Data

| Brand                              | EMEAN           |
|------------------------------------|-----------------|
| Technology Genuine                 | Stamford copy   |
| Model                              | VG-314FS        |
| Standby power                      | 413KVA          |
| Rated power                        | 300KW           |
| Frequency                          | 50HZ            |
| RPM                                | 1500            |
| Power factor(cosΦ)                 | 0.8             |
| Efficiency                         | 93.70%          |
| Insulation system                  | Class H         |
| Protection                         | IP23            |
| Rotor                              | Single bearing  |
| Winding Connections                | Star/Y, 4 wires |
| Excitation system                  | Self-excited    |
| Voltage regulator                  | A.V.R SX440     |
| Altitude                           | ≤1000m          |
| Voltage Stabilized regulation      | ≤±1.5%          |
| Voltage Instantaneous regulation   | ≤±20%           |
| Voltage Recovery time (s)          | ≤1              |
| Voltage Fluctuation ratio          | ≤1%             |
| Voltage Wave aberration ratio      | ≤5%             |
| Frequency Stabilized regulation    | ≤1%(adjustable) |
| Frequency Instantaneous regulation | -10%~12%        |
| Frequency Fluctuation ratio        | ≤1%             |

**Brushless Alternator** 

**Cold-rolled Sheet** 

**Big Shaft & Copper Wire** 

www.emeanpower.com

Email: sale5@fjepos.com Phone: +86 19890349907 **WHATSAPP** 

**WECHAT** 