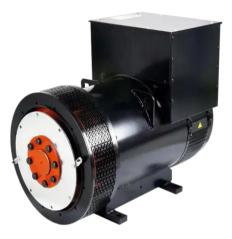

## **VG-354ES**

## **Alternator**

## Performance Data

| Brand                              | EMEAN           |
|------------------------------------|-----------------|
| Technology Genuine                 | Stamford copy   |
| Model                              | VG-354ES        |
| Standby power                      | 619KVA          |
| Rated power                        | 450KW           |
| Frequency                          | 50HZ            |
| RPM                                | 1500            |
| Power factor(cosΦ )                | 0.8             |
| Efficiency                         | 93.70%          |
| Insulation system                  | Class H         |
| Protection                         | IP23            |
| Rotor                              | Single bearing  |
| Winding Connections                | Star/Y, 4 wires |
| Excitation system                  | Self-excited    |
| Voltage regulator                  | A.V.R SX440     |
| Altitude                           | ≤1000m          |
| Voltage Stabilized regulation      | ≤±1.5%          |
| Voltage Instantaneous regulation   | ≤±20%           |
| Voltage Recovery time (s)          | ≤1              |
| Voltage Fluctuation ratio          | ≤1%             |
| Voltage Wave aberration ratio      | ≤5%             |
| Frequency Stabilized regulation    | ≤1%(adjustable) |
| Frequency Instantaneous regulation | -10%~12%        |
| Frequency Fluctuation ratio        | ≤1%             |
|                                    |                 |

**Brushless Alternator** 

**Cold-rolled Sheet** 

**Big Shaft & Copper Wire** 

www.emeanpower.com

Email: sale5@fjepos.com Phone: +86 19890349907 **WHATSAPP** 

**WECHAT** 