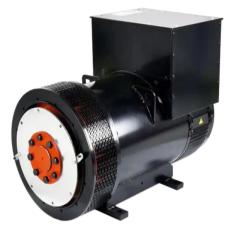

## VG-314FM

## **Alternator**

## **Performance Data**

| Brand                              | EMEAN           |
|------------------------------------|-----------------|
| Technology Genuine                 | Stamford copy   |
| Model                              | VG-314FM        |
| Standby power                      | 571KVA          |
| Rated power                        | 415KW           |
| Frequency                          | 60HZ            |
| RPM                                | 1800            |
| Power factor(cosΦ )                | 0.8             |
| Efficiency                         | 93.70%          |
| Insulation system                  | Class H         |
| Protection                         | IP23            |
| Rotor                              | Single bearing  |
| Winding Connections                | Star/Y, 4 wires |
| Excitation system                  | Self-excited    |
| Voltage regulator                  | A.V.R SX440     |
| Altitude                           | ≤1000m          |
| Voltage Stabilized regulation      | ≤±1.5%          |
| Voltage Instantaneous regulation   | ≤±20%           |
| Voltage Recovery time (s)          | ≤1              |
| Voltage Fluctuation ratio          | ≤1%             |
| Voltage Wave aberration ratio      | ≤5%             |
| Frequency Stabilized regulation    | ≤1%(adjustable) |
| Frequency Instantaneous regulation | -10%~12%        |
| Frequency Fluctuation ratio        | ≤1%             |
|                                    |                 |

**Brushless Alternator** 

**Cold-rolled Sheet** 

**Big Shaft & Copper Wire** 

www.emeanpower.com

Email: sale5@fjepos.com Phone: +86 19890349907 **WHATSAPP** 

**WECHAT** 