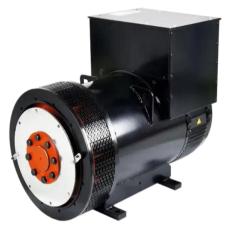

## VG-354E

## **Alternator**

## **Performance Data**

| Brand                              | EMEAN           |
|------------------------------------|-----------------|
| Technology Genuine                 | Stamford copy   |
| Model                              | VG-354E         |
| Standby power                      | 660KVA          |
| Rated power                        | 480KW           |
| Frequency                          | 50HZ            |
| RPM                                | 1500            |
| Power factor(cosΦ )                | 0.8             |
| Efficiency                         | 93.70%          |
| Insulation system                  | Class H         |
| Protection                         | IP23            |
| Rotor                              | Single bearing  |
| Winding Connections                | Star/Y, 4 wires |
| Excitation system                  | Self-excited    |
| Voltage regulator                  | A.V.R SX440     |
| Altitude                           | ≤1000m          |
| Voltage Stabilized regulation      | ≤±1.5%          |
| Voltage Instantaneous regulation   | ≤±20%           |
| Voltage Recovery time (s)          | ≤1              |
| Voltage Fluctuation ratio          | ≤1%             |
| Voltage Wave aberration ratio      | ≤5%             |
| Frequency Stabilized regulation    | ≤1%(adjustable) |
| Frequency Instantaneous regulation | -10%~12%        |
| Frequency Fluctuation ratio        | ≤1%             |
|                                    |                 |

**Brushless Alternator** 

**Cold-rolled Sheet** 

**Big Shaft & Copper Wire** 

www.emeanpower.com

Email: sale5@fjepos.com Phone: +86 19890349907 **WHATSAPP** 

**WECHAT** 