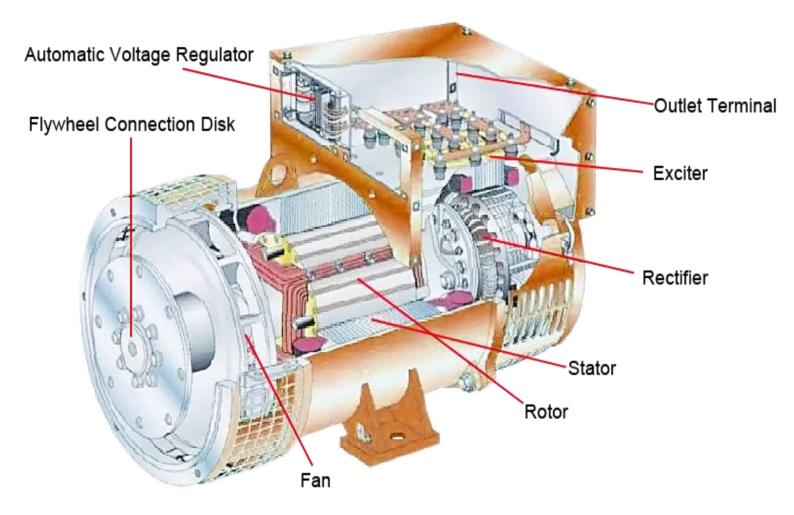

| ≤1000m          |
| Voltage Stabilized regulation      | ≤±1.5%          |
| Voltage Instantaneous regulation   | ≤±20%           |
| Voltage Recovery time (s)          | ≤1              |
| Voltage Fluctuation ratio          | ≤1%             |
| Voltage Wave aberration ratio      | ≤5%             |
| Frequency Stabilized regulation    | ≤1%(adjustable) |
| Frequency Instantaneous regulation | -10%~12%        |
| Frequency Fluctuation ratio        | ≤1%             |
|                                    |                 |



MANDONE &

POWER

#### **Brushless Alternator**



#### **Cold-rolled Sheet**



**Big Shaft & Copper Wire** 

www.emeanpower.com Email: sale5@fjepos.com Phone: +86 19890349907

### WHATSAPP



WECHAT



Copy Right 2024 @ EMEAN POWER





www.emeanpower.com Email: sale5@fjepos.com Phone: +86 19890349907

#### **WHATSAPP**



#### WECHAT

200.000

OWER