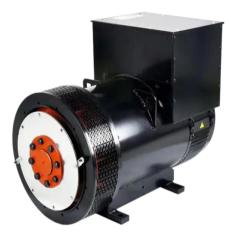

# VG-354D

# Alternator

## Performance Data

| Brand                              | EMEAN           |
|------------------------------------|-----------------|
| Technology Genuine                 | Stamford copy   |
| Model                              | VG-354D         |
| Standby power                      | 653KVA          |
| Rated power                        | 475KW           |
| Frequency                          | 60HZ            |
| RPM                                | 1800            |
| Power factor(cosΦ )                | 0.8             |
| Efficiency                         | 93.70%          |
| Insulation system                  | Class H         |
| Protection                         | IP23            |
| Rotor                              | Single bearing  |
| Winding Connections                | Star/Y, 4 wires |
| Excitation system                  | Self-excited    |
| Voltage regulator                  | A.V.R SX440     |
| Altitude                           | ≤1000m          |
| Voltage Stabilized regulation      | ≤±1.5%          |
| Voltage Instantaneous regulation   | ≤±20%           |
| Voltage Recovery time (s)          | ≤1              |
| Voltage Fluctuation ratio          | ≤1%             |
| Voltage Wave aberration ratio      | ≤5%             |
| Frequency Stabilized regulation    | ≤1%(adjustable) |
| Frequency Instantaneous regulation | -10%~12%        |
| Frequency Fluctuation ratio        | ≤1%             |
|                                    |                 |