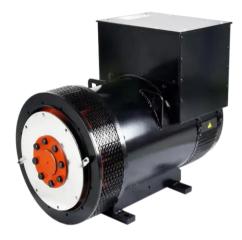

## VG-404D

## **Alternator**

### **Performance Data**

| Brand                              | EMEAN           |
|------------------------------------|-----------------|
| Technology Genuine                 | Stamford copy   |
| Model                              | VG-404D         |
| Standby power                      | 1001KVA         |
| Rated power                        | 728KW           |
| Frequency                          | 50HZ            |
| RPM                                | 1500            |
| Power factor(cosΦ )                | 0.8             |
| Efficiency                         | 93.70%          |
| Insulation system                  | Class H         |
| Protection                         | IP23            |
| Rotor                              | Single bearing  |
| Winding Connections                | Star/Y, 4 wires |
| Excitation system                  | Self-excited    |
| Voltage regulator                  | A.V.R SX440     |
| Altitude                           | ≤1000m          |
| Voltage Stabilized regulation      | ≤±1.5%          |
| Voltage Instantaneous regulation   | ≤±20%           |
| Voltage Recovery time (s)          | ≤1              |
| Voltage Fluctuation ratio          | ≤1%             |
| Voltage Wave aberration ratio      | ≤5%             |
| Frequency Stabilized regulation    | ≤1%(adjustable) |
| Frequency Instantaneous regulation | -10%~12%        |
| Frequency Fluctuation ratio        | ≤1%             |
|                                    |                 |

**Brushless Alternator** 

**Cold-rolled Sheet** 

**Big Shaft & Copper Wire** 

www.emeanpower.com

Email: sale5@fjepos.com Phone: +86 19890349907 **WHATSAPP** 

WECHAT